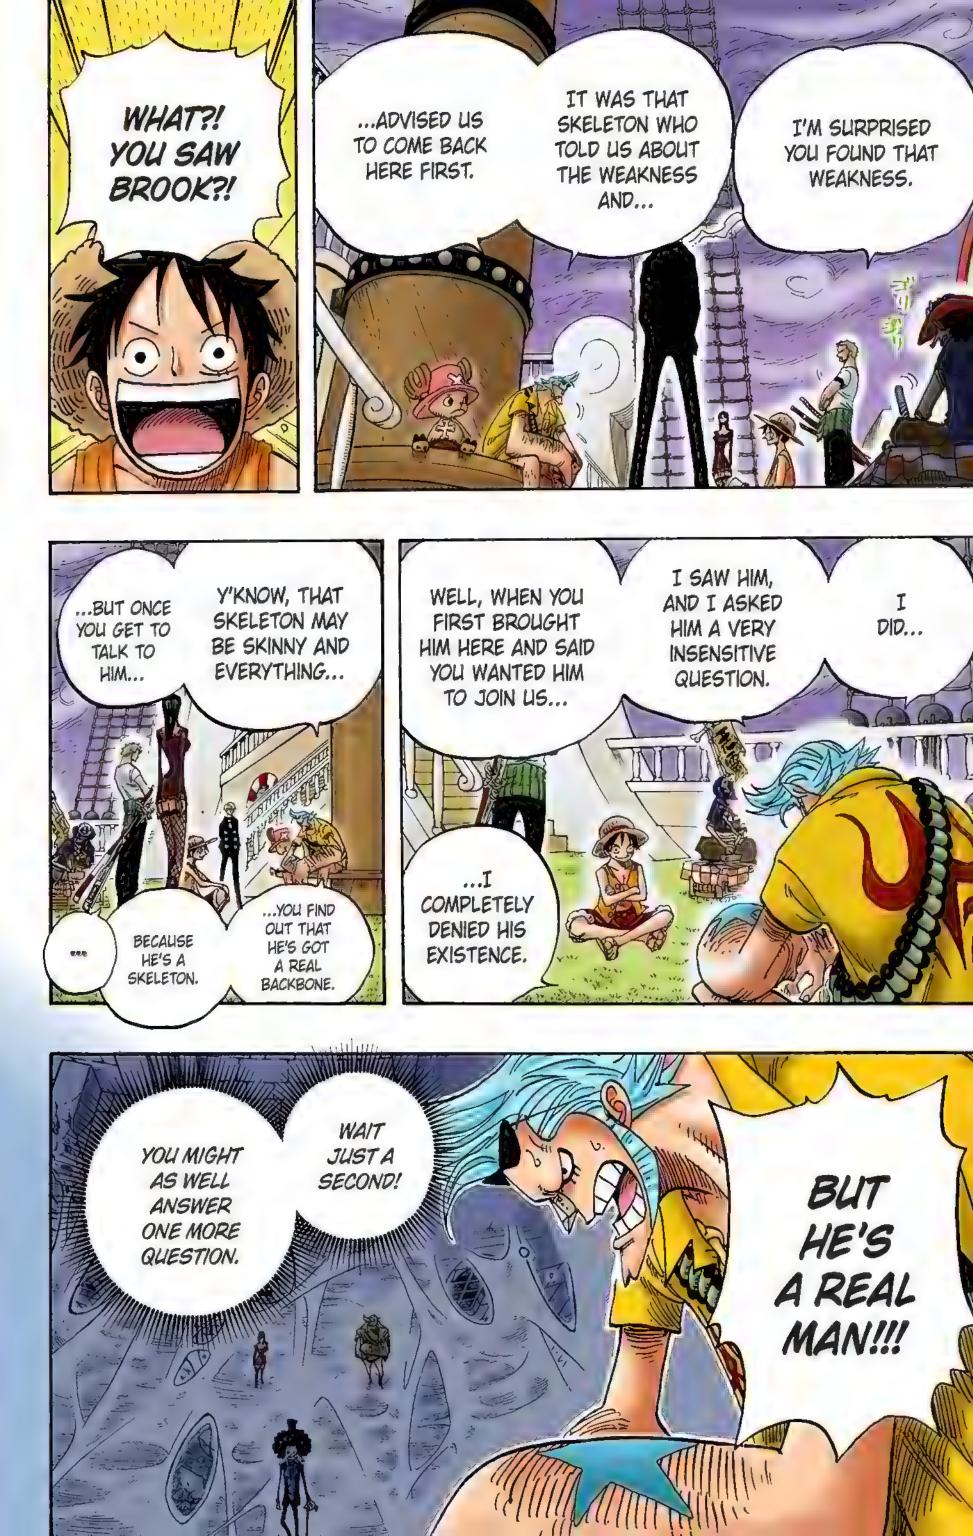

--NAO

A: I received these two questions related to my short story collection, Wanted!

Let's start with Ryuma: The zombie that appears in chapter 450 of this volume is indeed Ryuma, the main character and samurai in the short story "Monsters." In the world of One Piece, he has already died from an illness and is revered as a legendary swordsman. I could have just ignored this matter, but I was really happy to see how many people noticed it. As for the second question, about Garp, the one-shot comic was a prototype for One Piece and Luffy's grandfather appeared as a pirate. He looks identical, but please think of them as different people. The Garp in One Piece has been a bona fide navy man all his life.